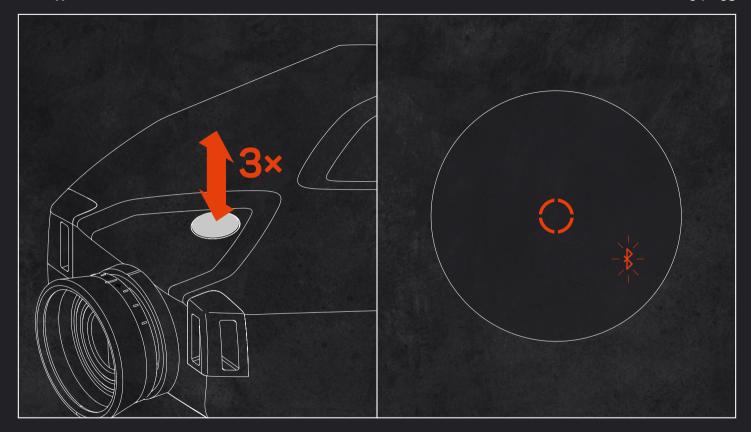

Toggle through the options by pressing and releasing the push button of your TERRAPIN X until you reach "hESt"

- · Confirm this setting by pressing and releasing the push button three times in quick succession
- As confirmation four dashes ("----") will appear in the display of your TERRAPIN X
- Besides the electronic aiming reticle you will now also see a flashing Bluetooth symbol in the display of your TERRAPIN X. This signifies that the TERRAPIN X has entered the pairing mode