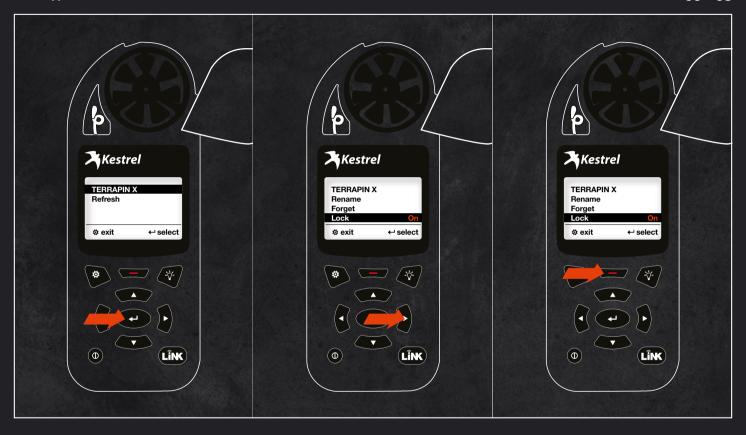

- When the KESTREL has found your TERRAPIN X select it and exit the menu by pushing the options button (symbolized by a "gear wheel")
- Now turn "Lock" to "On" and save this setting by pushing the red button of your KESTREL
- Exit the Bluetooth menu by pushing the options button (symbolized by a "gear wheel") twice

- · You will now see a Bluetooth symbol in the KESTREL display signifiyng that it is connected with your TERRAPIN X
- · In the display of your TERRAPIN X the Bluetooth symbol won't flash anymore but will now be displayed continuously