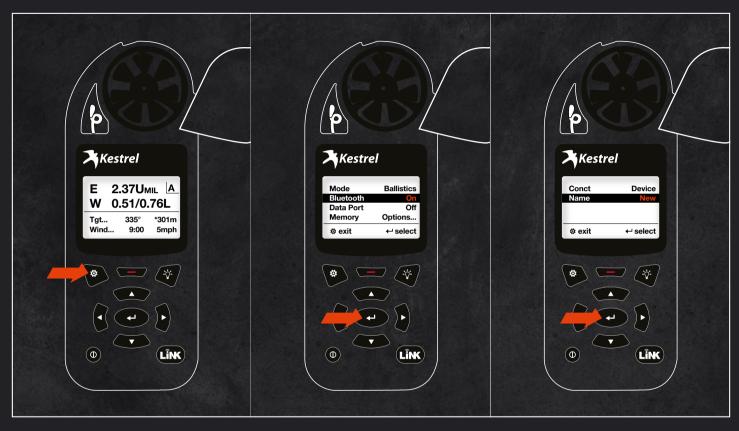

- Now turn on your KESTREL with LiNK
- Push the options button (symbolized by a "gear wheel") on your KESTREL
- Select "Bluetooth" and then "Name New"
- The KESTREL will now search for a compatible device

- When the KESTREL has found your TERRAPIN X select it and exit the menu by pushing the options button (symbolized by a "gear wheel")
- Now turn "Lock" to "On" and save this setting by pushing the red button of your KESTREL
- Exit the Bluetooth menu by pushing the options button (symbolized by a "gear wheel") twice