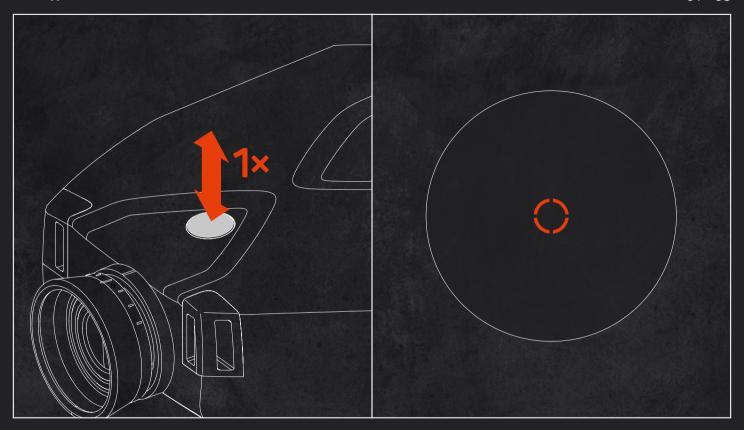

## CONNECTING

your TERRAPIN X to a KESTREL with LiNK

- By pressing and releasing the push button of your TERRAPIN X you turn on the device
- You will now see the digital aiming reticle in the display of your TERRAPIN X