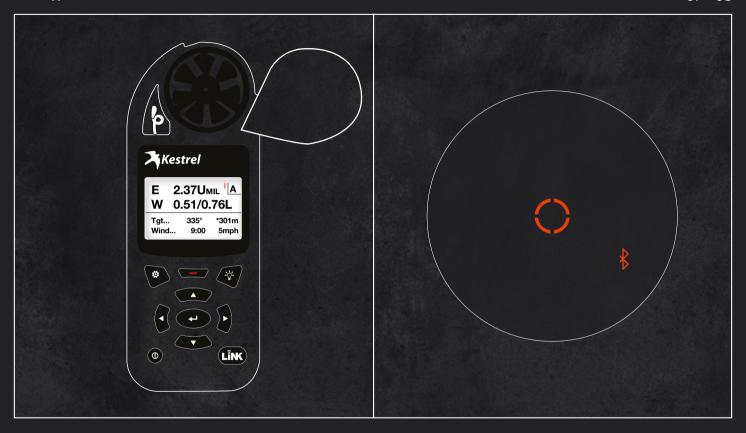

- · You will now see a Bluetooth symbol in the KESTREL display signifiyng that it is connected with your TERRAPIN X
- · In the display of your TERRAPIN X the Bluetooth symbol won't flash anymore but will now be displayed continuously

Your TERRAPIN X and KESTREL weather meter are now connected.

## Please note:

After having saved the KESTREL setting in the Bluetooth menu of your TERRAPIN X and in case you have already established a connection before, the TERRAPIN X will, upon power up, re-establish the connection. This is indicated by a blinking BT symbol which turns steady once connection is established.