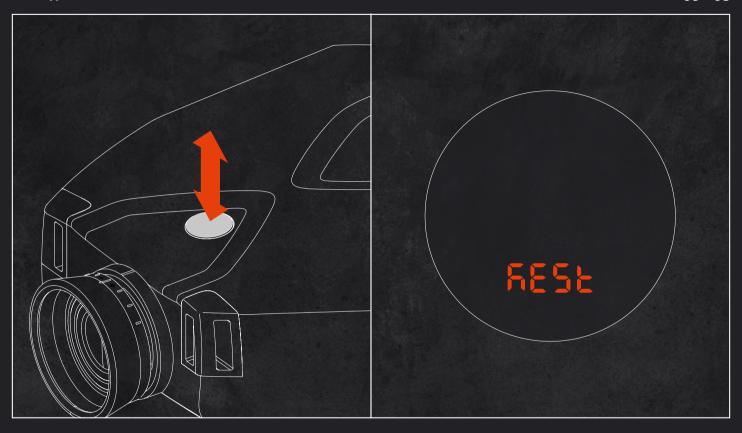

- Press and release the push button of your TERRAPIN X three times in quick succession to enter the Bluetooth menu
- In the display you will see the last saved setting. This can either be "OFF", "APP" or "hESt" (for KESTREL)

Toggle through the options by pressing and releasing the push button of your TERRAPIN X until you reach "hESt"

- · Confirm this setting by pressing and releasing the push button three times in quick succession
- As confirmation four dashes ("----") will appear in the display of your TERRAPIN X
- Besides the electronic aiming reticle you will now also see a flashing Bluetooth symbol in the display of your TERRAPIN X. This signifies that the TERRAPIN X has entered the pairing mode